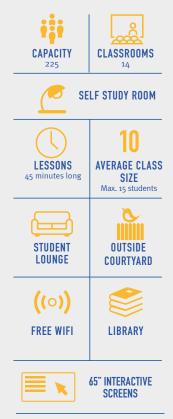

#### All courses include:

Interactive Online Student Portal Course materials (subject to deposit) Free internet access Organized Social Program (at least 3 free social activities a week)

### **Key School facts:**



#### **Accommodation Key:**

SC - Self Catering

No meals but access to cooking facilities

**HB** - Half Board

Half Board (breakfast/dinner Monday-Friday

and all meals at weekend) **FB - Full Board** 

Full Board (breakfast/lunch at school/dinner

Monday-Friday and all meals at weekend)

# B&B

Breakfast only, no access to cooking facilities

In-class Clock Hours per week:

20 lessons = 15 hrs/wk 25 lessons = 19 hrs/wk

30 lessons = 23 hrs/wk

Clock Hours = 60 minutes

# \*School Closure Dates

25th Dec 2019 - 4th Jan 2020

# **Tuition Fees**

All prices and lessons shown are per week. Start Dates: Every Monday\*. Minimum age is 16, unless otherwise stated.

| COURSE                                                                                             | DURATION